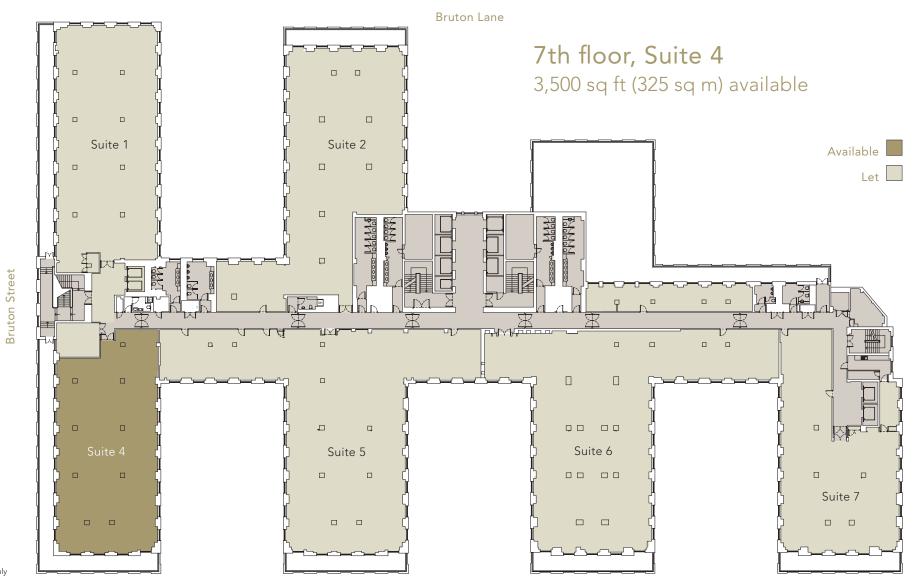

## 7th floor, Suite 4 3,500 sq ft (325 sq m) available

- Fitted out
- Perimeter trunking
- Inset fluorescent lighting
- Views over Berkeley Squar
- Comfort cooling
- Mineral fibre suspended ceiling
- New lease available direct from the Freeholder

Floor plan not to scale For indicative purpose only

Berkeley Square

CB Richard Ellis Limited & GVA Saxon Law, on its behalf and for the sellers or lessors of this property whose agents they are, give notice that: (i) the particulars are set out as a general outline for the guidance of intending purchasers or lessees and do not constitute, nor constitute part of, an offer or contract. (ii) all descriptions, dimensions, references to condition and necessary permissions for use and occupation and other details are given in good faith and are believed to be correct, but any intending purchasers or tenants should not rely on them as statements or representations of fact, but must satisfy themselves by inspection or otherwise as to the correctness of each of them. (iii) no person in the employment of CB Richard Ellis & GVA Saxon Law has any authority to make or give any representation of warranty whatever in relation to these properties. February 2009.