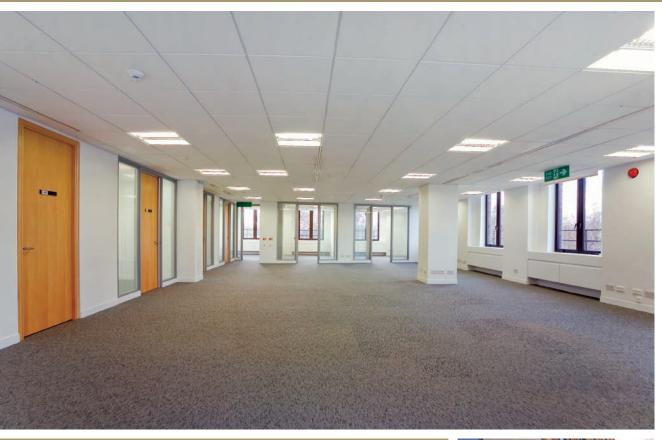

## 7th floor, Suite 4 3,500 sq ft (325 sq m) available

- Fitted out
- Perimeter trunking
- Inset fluorescent lighting
- Views over Berkeley Squar
- Comfort cooling
- Mineral fibre suspended ceiling
- New lease available direct from the Freeholder